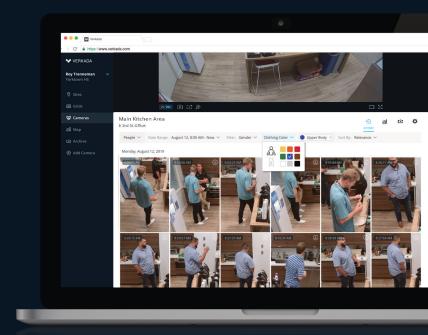

## Search People

Use pre-built filters to quickly find matches across cameras by searching time, date, and unique traits like clothing color and faces.