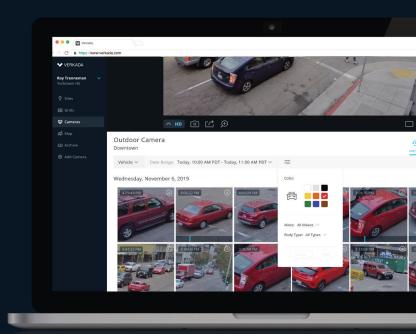

## **Quickly Search And Filter To Find Vehicles Of Interest**

Vehicle Analytics brings simplicity to vehicle-based investigations. Using powerful edge-based processing and computer vision, footage where vehicles are detected is instantly analyzed and cropped into high resolution images. Customers can then filter vehicles by date, time, vehicle make, color, and body type.

### Filter Vehicles

From Command, users can filter vehicles detected in frame based on make, body color, and body type.