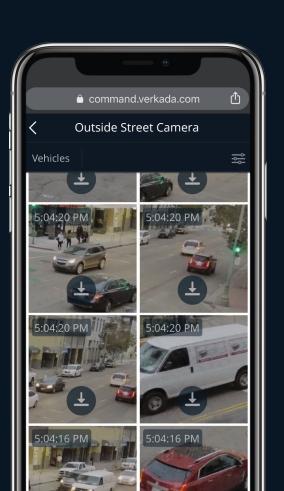

### Monitor Anywhere

Vehicle Analytics is available from any device, including computers, mobile phones, and tablets.